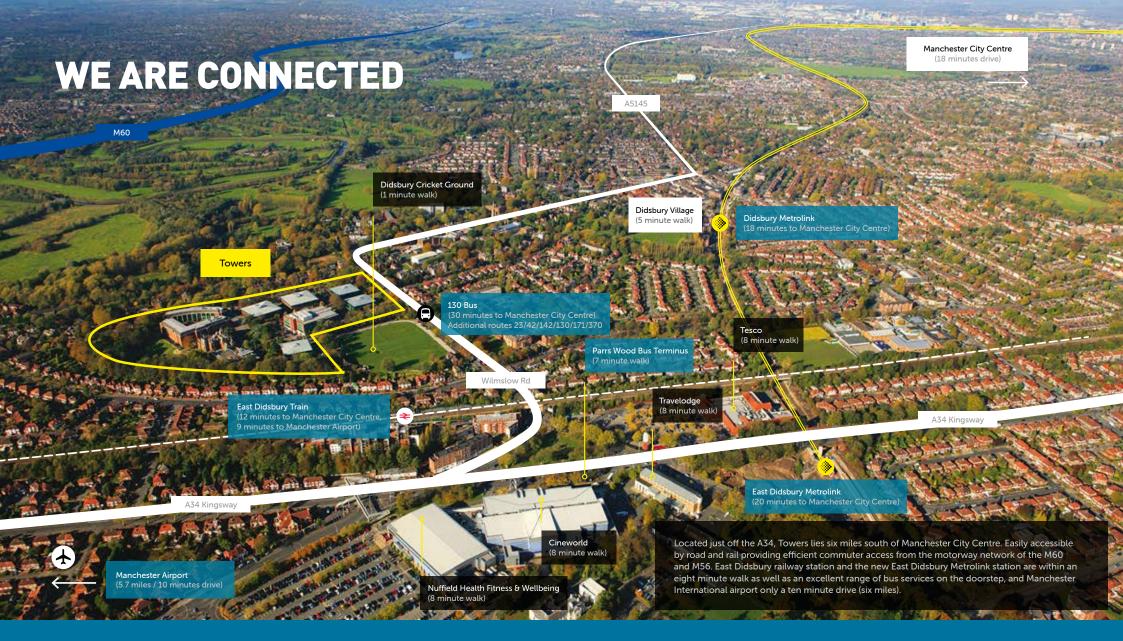

**2200** staff 1039 car parking spaces 20 acres of parkland

23

individually designed buildings

miles from Manchester city centre

minutes from Didsbury

Towers Business Park