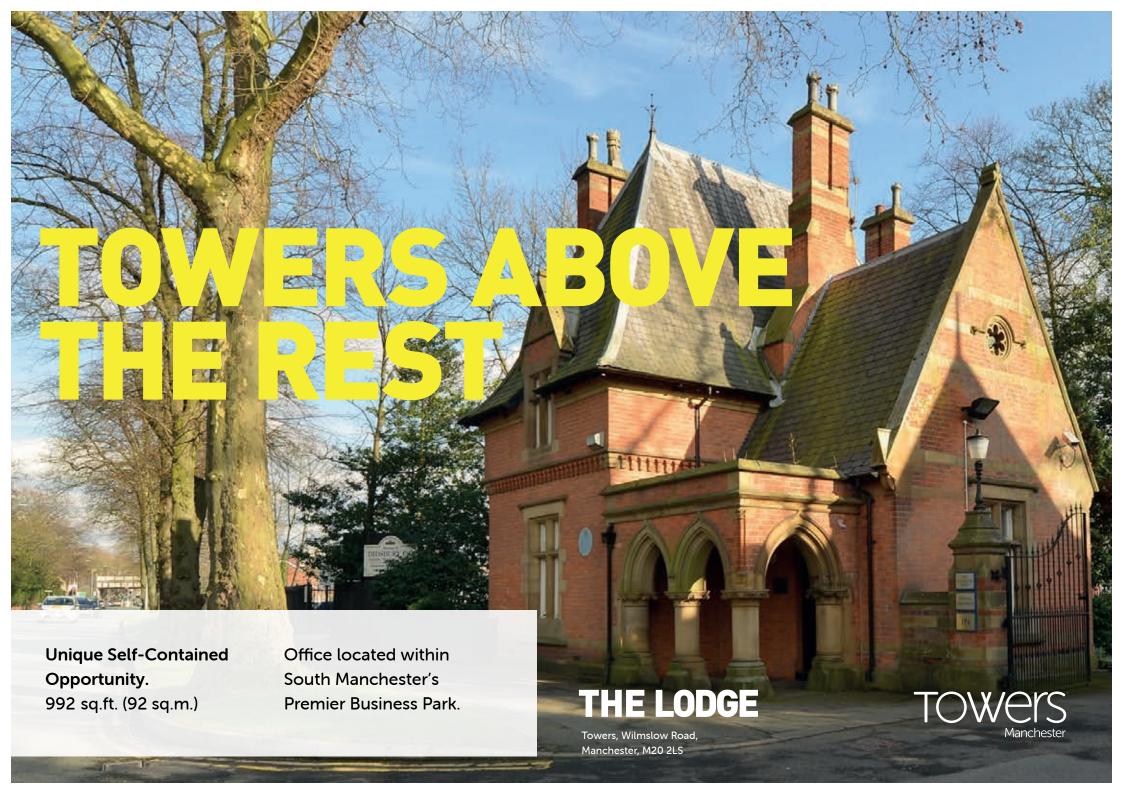

## THE LODGE

Towers, Wilmslow Road, Manchester, M20 2LS

A Unique Opportunity Self-Contained Office 992 sq.ft. (92 sq.m.)

### **Building Benefits**

- Self contained
- Character Space
- Fully Refurbished
- New Cat 7 Lighting