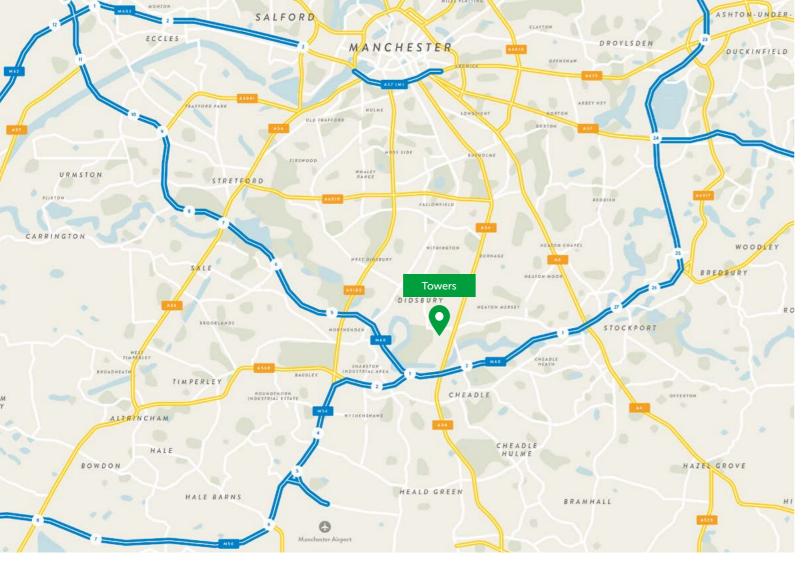

### **TRANSPORT**

A £1bn programme to transform Manchester Airport to include expansion of Terminal 2 and improvements to Terminal 3 and create new food and retail outlets.

6 miles from **Manchester** city centre

**Manchester International** Airport is the largest airport outside London flying to over 225 destinations and voted the UK's best major airport in the over 6

million passengers category

5 minutes walk

from Didsbury

#### Transport links

East Didsbury
7 minutes walk

M56 (J1)
7 minutes drive

M60 (J1)
10 minutes drive

Manchester Airport
10 minutes drive

#### Locations

**Didsbury Village** 0.5 miles

Parrs Wood Entertainment Centre 0.4 miles

Manchester City Centre 6 miles

Cheadle 2 miles

Wilmslow 7.5 miles