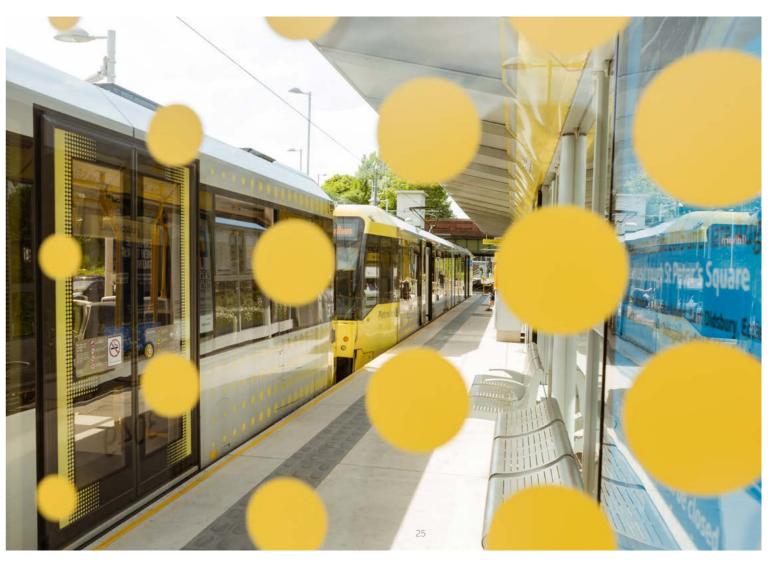

**Manchester International** Airport is the largest airport outside London flying to over 225 destinations and voted the UK's best major airport in the over 6

million passengers category

5 minutes walk

from Didsbury