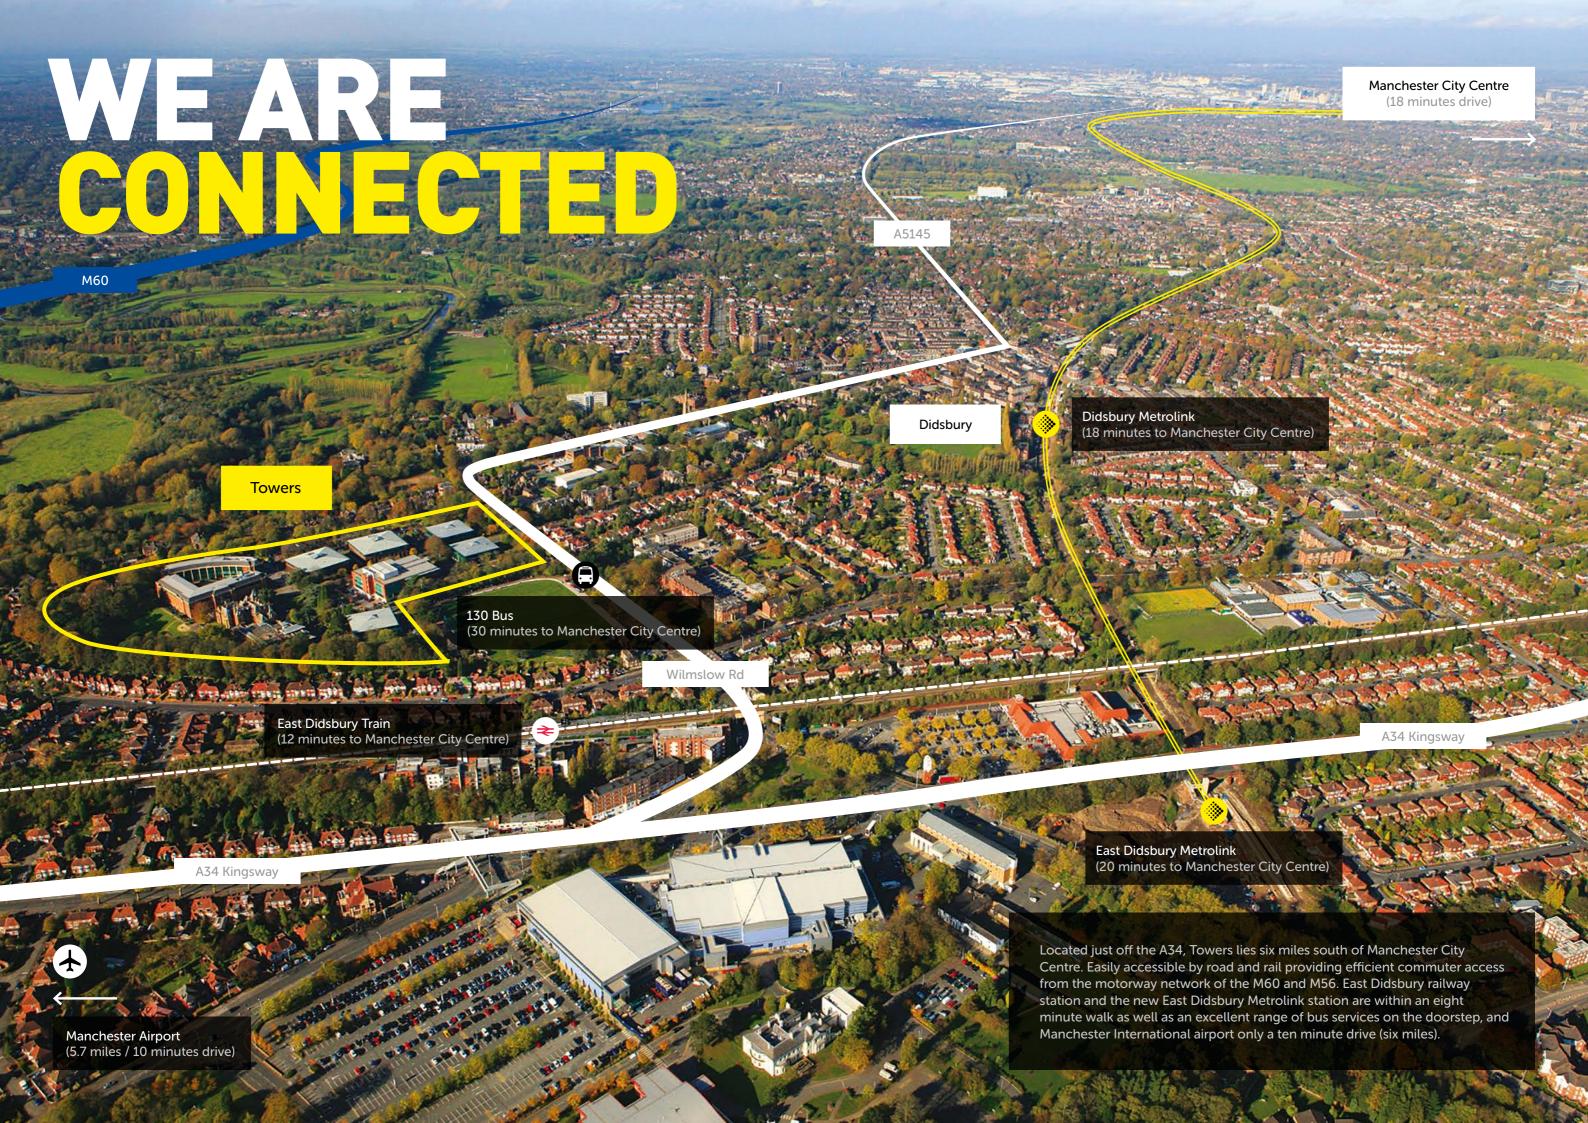

#### Transport links

East Didsbury
7 minutes walk

M56 (J1)
7 minutes drive

M60 (J1)
10 minutes drive

Manchester Airport
10 minutes drive

#### Locations

**Didsbury Village** 0.5 miles

Parrs Wood Entertainment Centre 0.4 miles

Manchester City Centre 6 miles

Cheadle 2 miles

Wilmslow 7.5 miles