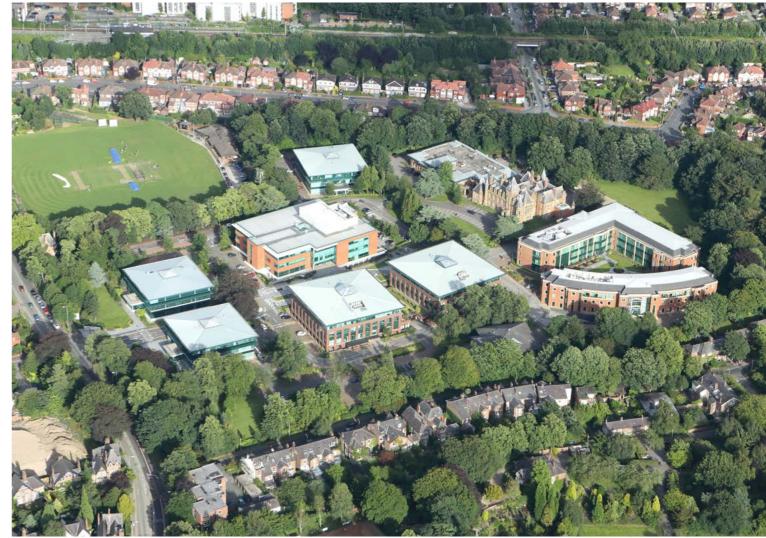

# Wilmslow Road (A5145) Kingston House Pioneer House **Worthington House** Crescent House The Lodge Spectrum Scotscroft Adamson House Ocean House

The buildings don't dominate but compliment the environment providing flexible, modern workspace with striking receptions and high levels of car parking.

9

Halloween celebrations supporting Francis House Children's Hospice Big Screen for Euro 2016

27

**2200** staff 1039 car parking spaces

20 acres of parkland 23 companies

individually designed buildings

miles from Manchester city centre

minutes from Didsbury

**Towers Business Park** 