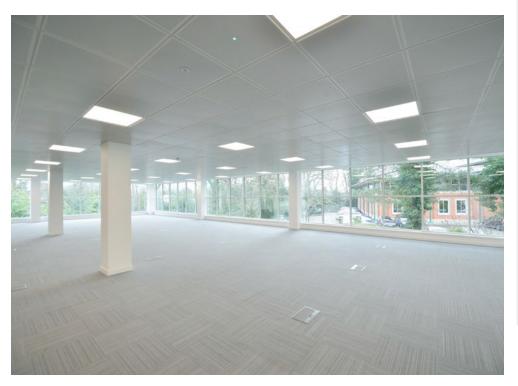

## **Building Benefits**

- Refurbished reception area
- Glazed automatic entrance doors
- 4 pipe fan coil air conditioning system
- Metal suspended ceiling tiles and LED lights
- Full access raised floors
- New carpet tile floor covering
- Refurbished 8 person lift car
- Refurbished male, female and disabled toilets