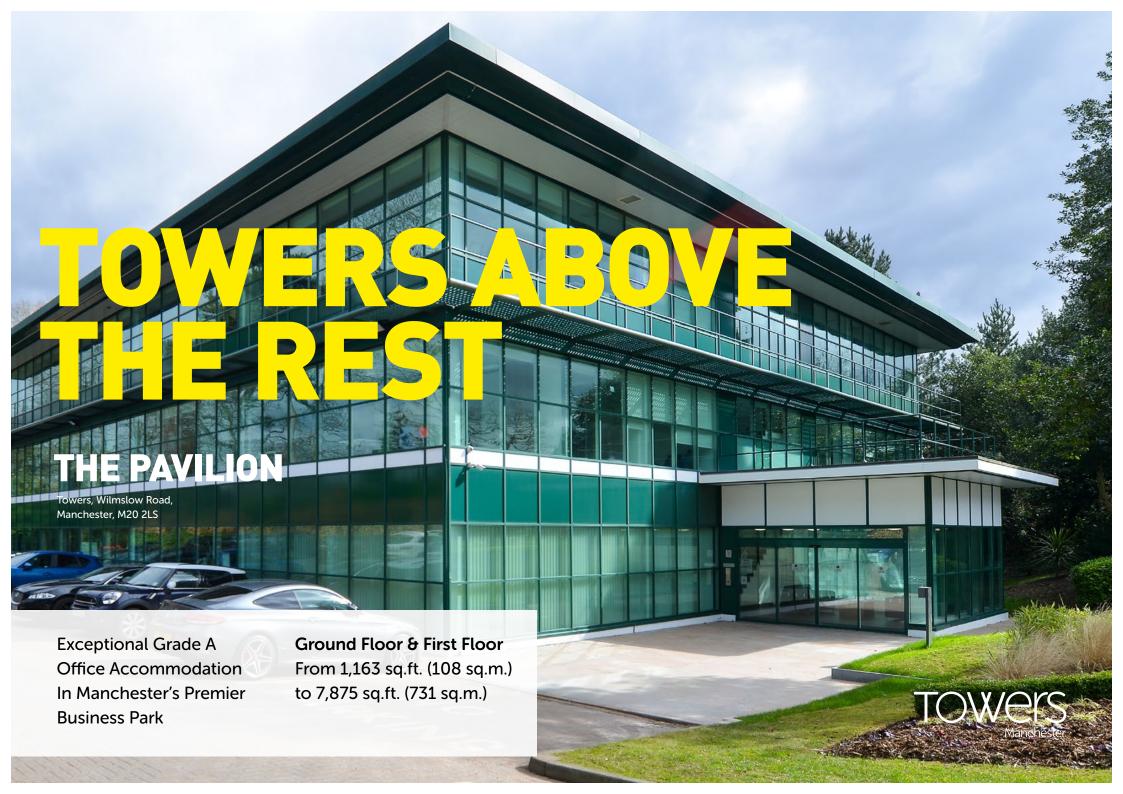

# THE PAVILION

Towers, Wilmslow Road, Manchester, M20 2LS

Ground Floor & First Floor From 1,163 sq.ft. (108 sq.m.) to 7,875 sq.ft. (731 sq.m.)