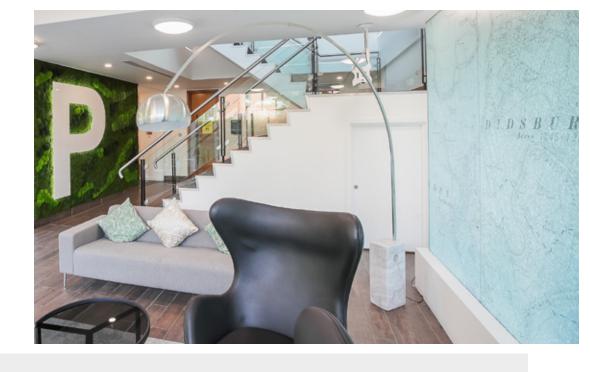

## **Building Benefits**

- Refurbished reception area
- Glazed automatic entrance doors
- 4 pipe fan coil air conditioning system
- Metal suspended ceiling tiles and LED lights
- Full access raised floors
- New carpet tile floor covering
- Refurbished 8 person lift car
- Refurbished male, female and disabled toilets