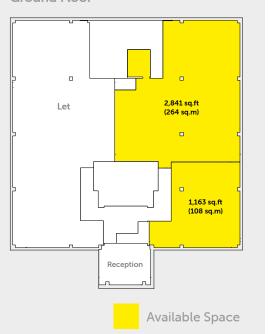

# THE PAVILION

Towers, Wilmslow Road, Manchester, M20 2LS

Ground Floor & First Floor From 1,163 sq.ft. (108 sq.m.) to 7,875 sq.ft. (731 sq.m.)

### **Ground Floor**

Richard Dinsdale

richard@edwardsandco.com 0161 837 1384

**Scott Shufflebottom** 

scott.shufflebottom@colliers.com 0161 831 3352

Mark Garne

mark.garner@cbre.com 0161 233 5437

PROPERTY MISDESCRIPTIONS ACT 199