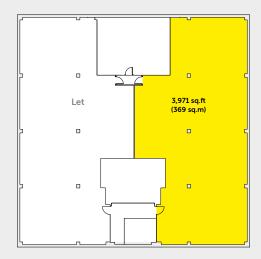

# THE PAVILION

Towers, Wilmslow Road, Manchester, M20 2LS

Ground Floor & First Floor From 1,163 sq.ft. (108 sq.m.) to 7,875 sq.ft. (731 sq.m.)

### **Ground Floor**

Richard Dinsdale

richard@edwardsandco.com 0161 837 1384

**Scott Shufflebottom** 

scott.shufflebottom@colliers.com 0161 831 3352

Mark Garne

mark.garner@cbre.com 0161 233 5437

PROPERTY MISDESCRIPTIONS ACT 199