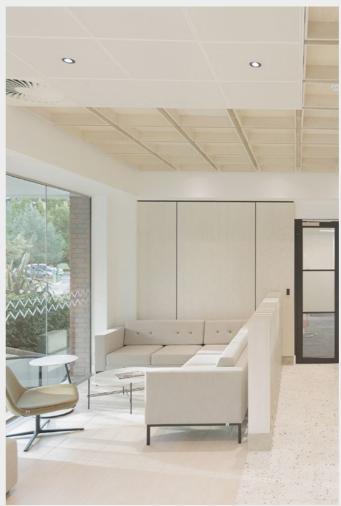

### And Newly Refurbished Space to Work

OCEAN HOUSE IS UNDERGOING A FULL GRADE-A REFURBISHMENT WITH ALL THE HIGH SPECIFICATION COMMUNAL AREAS AND AMENITY SPACE YOUR BUSINESS NEEDS TO THRIVE.

#### Specification

- REFURBISHED RECEPTION AREA
- GLAZED AUTOMATIC ENTRANCE DOORS
- 4 PIPE FAN COIL AIR CONDITIONING SYSTEM
- RANGE OF CEILING DETAILS AVAILABLE
- FULL ACCESS RAISED FLOORS
- NEW CARPET TILE FLOOR COVERING
- REFURBISHED 8 PERSON LIFT CAR
- REFURBISHED MALE, FEMALE & DISABLED WC'S
- SHOWER AND CHANGING FACILITIES
- TELCOM PRE-ENABLED