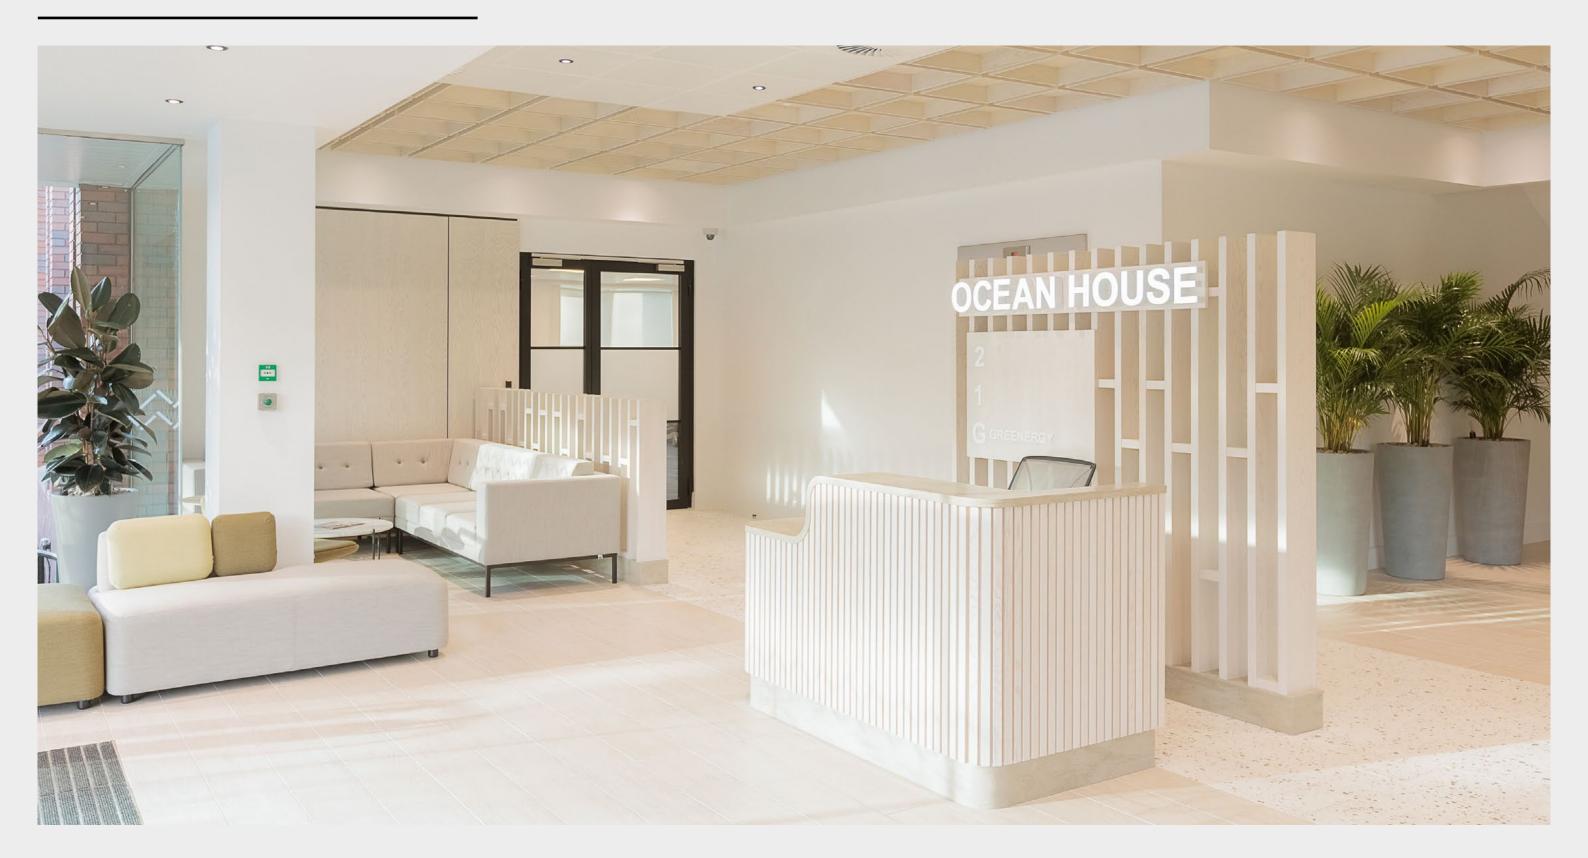

### A Warm Welcome

### And Newly Refurbished Space to Work

OCEAN HOUSE IS UNDERGOING A FULL GRADE-A REFURBISHMENT WITH ALL THE HIGH SPECIFICATION COMMUNAL AREAS AND AMENITY SPACE YOUR BUSINESS NEEDS TO THRIVE.

#### Specification

- REFURBISHED RECEPTION AREA
- GLAZED AUTOMATIC ENTRANCE DOORS
- 4 PIPE FAN COIL AIR CONDITIONING SYSTEM
- RANGE OF CEILING DETAILS AVAILABLE
- FULL ACCESS RAISED FLOORS
- NEW CARPET TILE FLOOR COVERING
- REFURBISHED 8 PERSON LIFT CAR
- REFURBISHED MALE, FEMALE & DISABLED WC'S
- SHOWER AND CHANGING FACILITIES
- TELCOM PRE-ENABLED