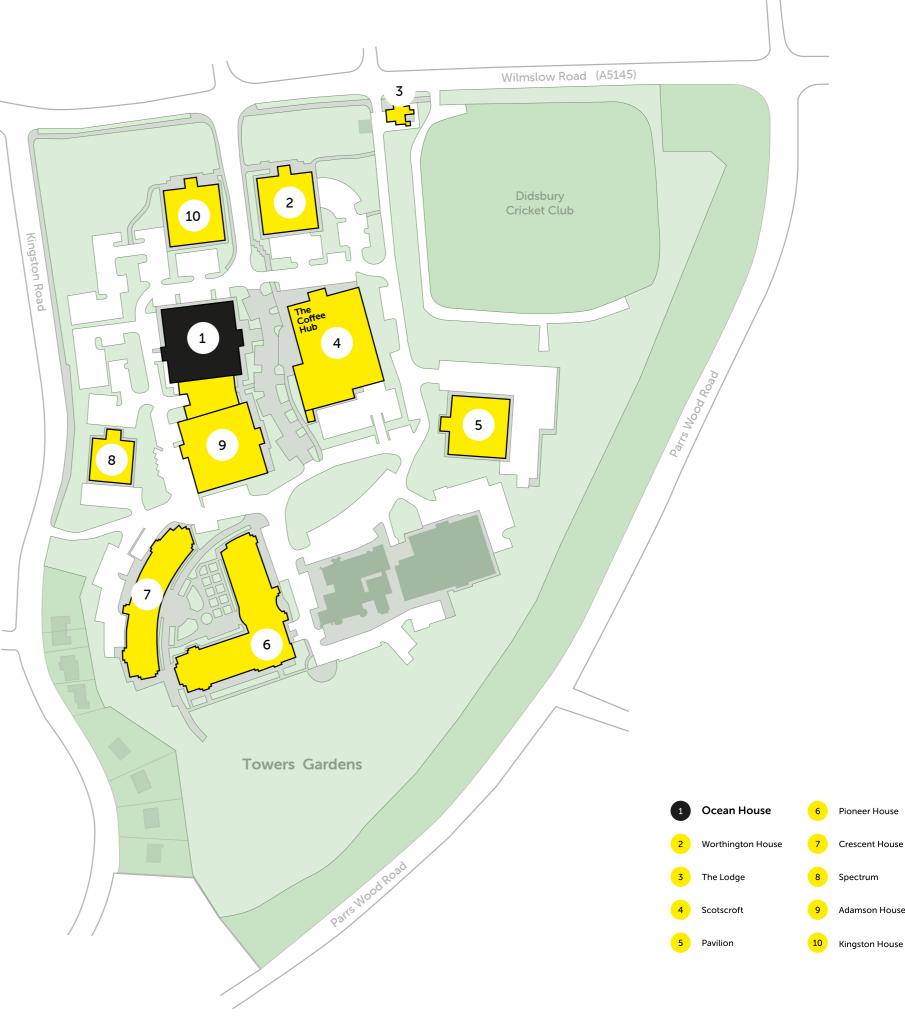

### OCEAN HOUSE

# Welcome to Towers

TOWERS IS A WORKPLACE LIKE NO OTHER. DESIGNED TO PROVIDE THE PERFECT WORK LIFE BALANCE FOR STAFF, IT OFFERS BUSINESSES THE OPPORTUNITY TO OCCUPY HIGH-SPECIFICATION OFFICE SPACE IN A STUNNING ENVIRONMENT THAT ENCOURAGES PRODUCTIVITY, COMMUNITY AND WELLBEING. If you're looking for high specification office space in Manchester, all set in a beautiful parkland environment that supports a great work life balance for your staff, then look no further than Towers.

Here your business can enjoy Grade-A working environments with extensive on-site car parking, as well as being part of a thriving businesses community. Located next to affluent Didsbury, 6 miles from the City Centre and 10 minutes from the Airport, Towers is perfectly located for commuting on foot, by bike, by public transport (Metrolink and train) and by car.