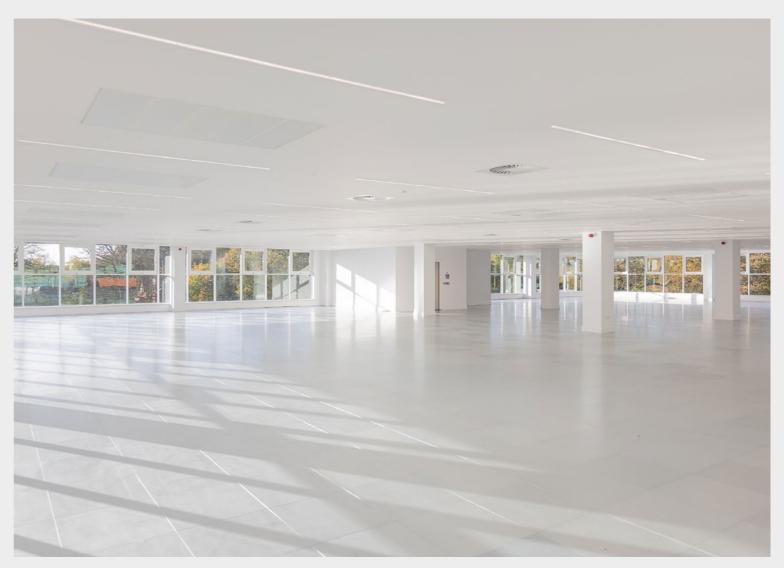

### And Newly Refurbished Space to Work

OCEAN HOUSE IS UNDERGOING A FULL GRADE-A REFURBISHMENT WITH ALL THE HIGH SPECIFICATION COMMUNAL AREAS AND AMENITY SPACE YOUR BUSINESS NEEDS TO THRIVE.

#### Space to Make Your Own

**First Floor** 12,860 sq.ft. (1194 sq.m.)

Occupational density in open plan 115 desks (1-10m2 per person). This excludes the agile working areas.

#### **Second Floor** 12,860 sq.ft. (1194 sq.m.)

Occupational density in open plan 120 desks (1-10m2 per person). This excludes the agile working areas.

Reception / waiting area

Quiet / focus spaces