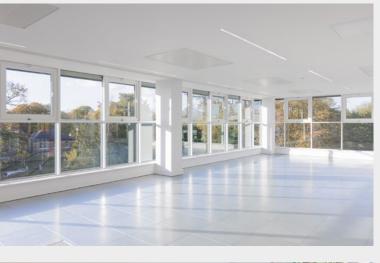

#### Space to Make Your Own

**First Floor** 12,860 sq.ft. (1194 sq.m.)

Occupational density in open plan 115 desks (1-10m2 per person). This excludes the agile working areas.

#### **Second Floor** 12,860 sq.ft. (1194 sq.m.)

Occupational density in open plan 120 desks (1-10m2 per person). This excludes the agile working areas.

Reception / waiting area

Quiet / focus spaces