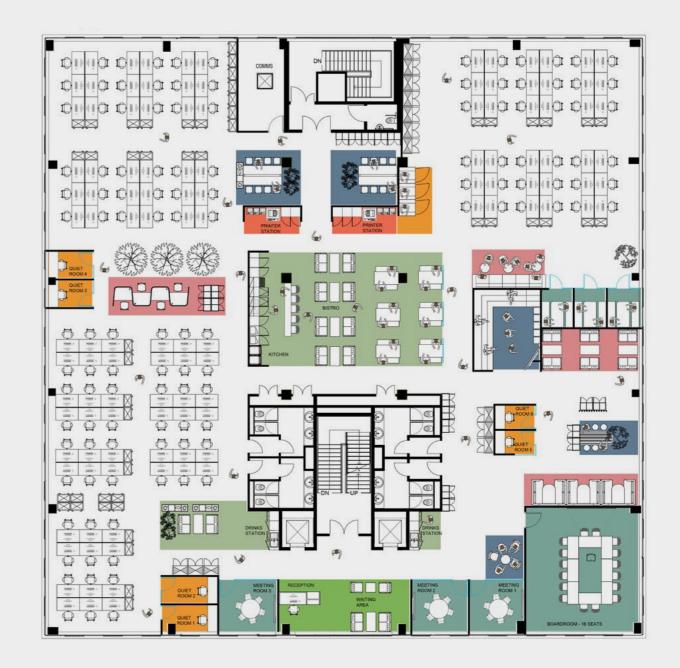

#### Space to Make Your Own

**First Floor** 12,860 sq.ft. (1194 sq.m.)

Occupational density in open plan 115 desks (1-10m2 per person). This excludes the agile working areas.

#### **Second Floor** 12,860 sq.ft. (1194 sq.m.)

Occupational density in open plan 120 desks (1-10m2 per person). This excludes the agile working areas.

Reception / waiting area

Quiet / focus spaces