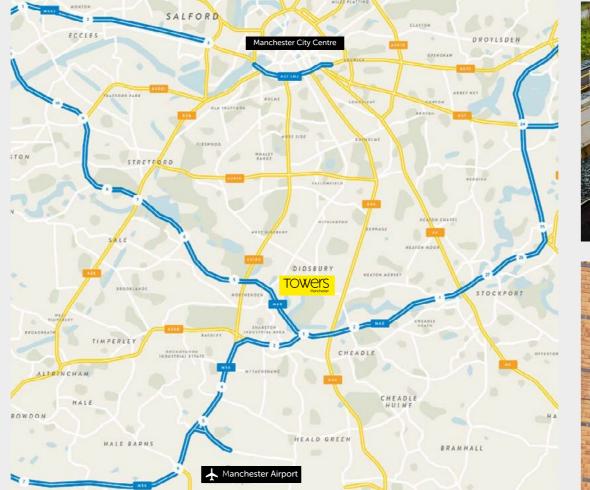

# Perfectly Positioned

THE PARK IS EXCELLENTLY LOCATED FOR RAPID ACCESS TO THE CITY CENTRE, MOTORWAY NETWORK AND THE AIRPORT.

Located next to affluent Didsbury, 6 miles from the City Centre and 10 minutes from the Airport, Towers is perfectly located for commuting on foot, by bike, by public transport (Metrolink and train) and by car.

East Didsbury 8 minutes walk

East Didsbury 7 minutes walk

M56 (J1) 7 minutes drive

M60 (J1) 10 minutes drive

Manchester Airport 10 minutes drive

Didsbury Village 0.5 miles

Parrs Wood Entertainment Centre 0.4 miles

Manchester City Centre 6 miles

Cheadle 2 miles

Wilmslow 7.5 miles