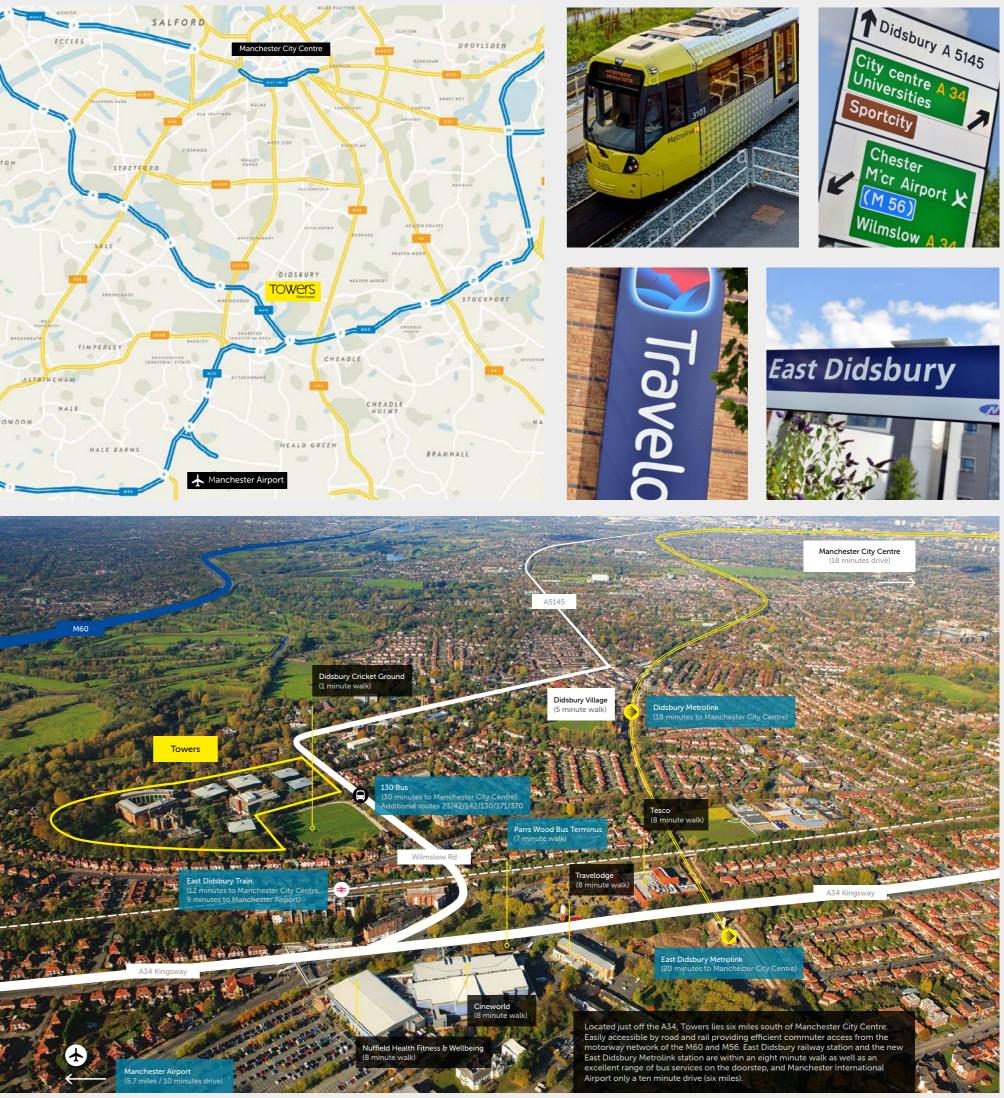

# Perfectly Positioned

THE PARK IS EXCELLENTLY LOCATED FOR RAPID ACCESS TO THE CITY CENTRE, MOTORWAY NETWORK AND THE AIRPORT.

Located next to affluent Didsbury, 6 miles from the City Centre and 10 minutes from the Airport, Towers is perfectly located for commuting on foot, by bike, by public transport (Metrolink and train) and by car.

East Didsbury 8 minutes walk

East Didsbury 7 minutes walk

M56 (J1) 7 minutes drive

M60 (J1) 10 minutes drive

Manchester Airport 10 minutes drive

Didsbury Village 0.5 miles

Parrs Wood Entertainment Centre 0.4 miles

Manchester City Centre 6 miles

Cheadle 2 miles

Wilmslow 7.5 miles