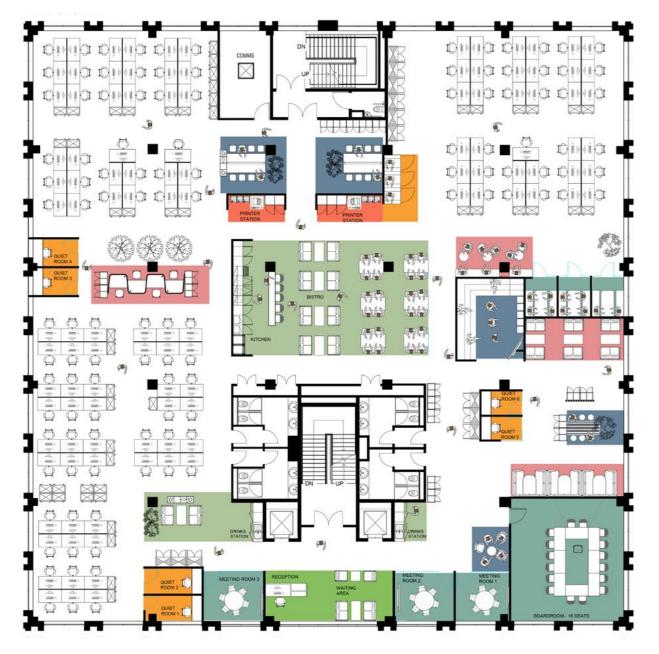

#### Space to Make Your Own

**First Floor** 12,860 sq.ft. (1194 sq.m.)

Occupational density in open plan 115 desks (1-10m2 per person). This excludes the agile working areas.

#### **Second Floor** 12,860 sq.ft. (1194 sq.m.)

Occupational density in open plan 120 desks (1-10m2 per person). This excludes the agile working areas.

Reception / waiting area

Quiet / focus spaces